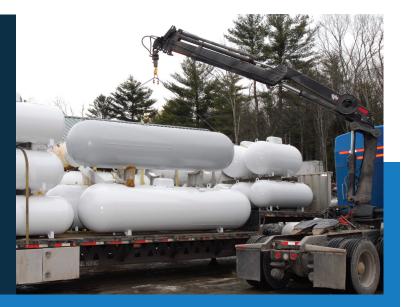

#### **VESSELS (H) ASME**

53FT Flatbed

#### FULL LOAD OF SAME SIZES:

15 - 1000 45 - 330 96 - 120 25 - 500 45 - 250 \*\*\*\*\*Vessels must be liquid free